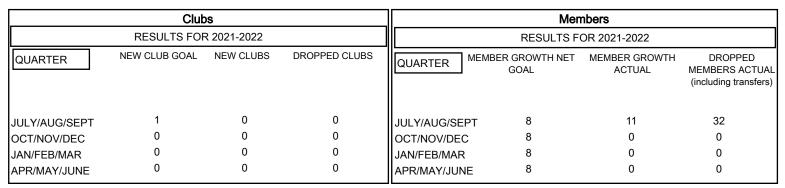

## District 19 E

| Results | as | of: | 8/31/2021 |
|---------|----|-----|-----------|
|         |    |     |           |

#### GOALS AND ACTUAL MEMBERS CUMULATIVE

| DROPPED CLUBS: 0 |    | 3 CLUBS OF 46 ADDED 1 OR<br>MORE NEW MEMBERS | GENDER DISTRIBUTION       |              |
|------------------|----|----------------------------------------------|---------------------------|--------------|
|                  |    | MORE NEW MEMBERS                             | MALE                      | 722 (63.61%) |
|                  |    |                                              | FEMALE                    | 413 (36.39%) |
| DROPPED MEMBERS  |    |                                              | NON BINARY                | 0 (0.00%)    |
|                  | _  |                                              | PREFER NOT TO ANSWER      | 0 (0.00%)    |
| DECEASED         | 5  |                                              |                           |              |
| CLUB CANCELLED   | 0  | CLICK HERE FOR CUMULATIVE                    | TOTAL FAMILY UNIT MEMBERS | 345          |
| OTHER            | 27 | MEMBERSHIP DATA                              |                           |              |
| TOTAL            | 32 |                                              | FAMILY MEMBERS PAYING HAI | LF DUES 174  |
|                  |    |                                              |                           |              |