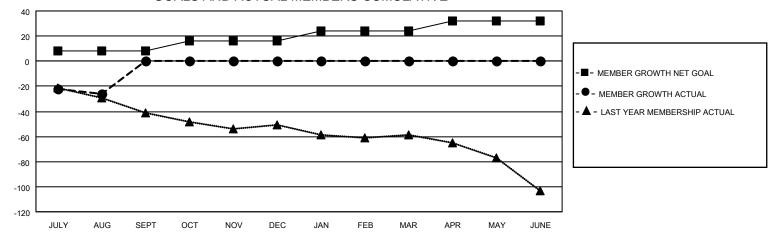

#### GOALS AND ACTUAL MEMBERS CUMULATIVE

| DROPPED CLUBS: 0 |    | 3 CLUBS OF 46 ADDED 1 OR<br>MORE NEW MEMBERS | GENDER DISTRIBUTION       |              |
|------------------|----|----------------------------------------------|---------------------------|--------------|
|                  |    | MORE NEW MEMBERS                             | MALE                      | 722 (63.61%) |
|                  |    |                                              | FEMALE                    | 413 (36.39%) |
| DROPPED MEMBERS  |    |                                              | NON BINARY                | 0 (0.00%)    |
|                  | _  |                                              | PREFER NOT TO ANSWER      | 0 (0.00%)    |
| DECEASED         | 5  |                                              |                           |              |
| CLUB CANCELLED   | 0  | CLICK HERE FOR CUMULATIVE                    | TOTAL FAMILY UNIT MEMBERS | 345          |
| OTHER            | 27 | MEMBERSHIP DATA                              |                           |              |
| TOTAL            | 32 |                                              | FAMILY MEMBERS PAYING HAI | LF DUES 174  |
|                  |    |                                              |                           |              |